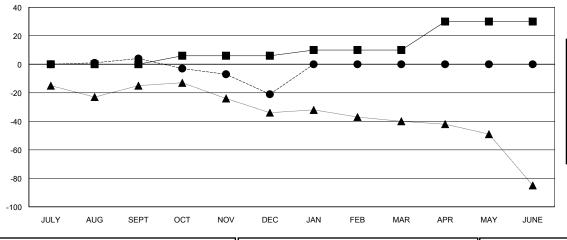

 QUARTER
 NEW CLUB GOAL
 NEW CLUBS
 DROPPED CLUBS

 JULY/AUG/SEPT
 0
 0
 0

 OCT/NOV/DEC
 0
 0
 0

 JAN/FEB/MAR
 0
 0
 0

 APR/MAY/JUNE
 1
 0
 0

| RESULTS FOR 2018-2019 |                           |                         |                                              |  |  |  |
|-----------------------|---------------------------|-------------------------|----------------------------------------------|--|--|--|
| QUARTER               | MEMBER GROWTH NET<br>GOAL | MEMBER GROWTH<br>ACTUAL | DROPPED MEMBERS ACTUAL (including transfers) |  |  |  |
| JULY/AUG/SEPT         | 0                         | 23                      | 19                                           |  |  |  |
| OCT/NOV/DEC           | 6                         | 15                      | 36                                           |  |  |  |
| JAN/FEB/MAR           | 4                         | 0                       | 0                                            |  |  |  |
| APR/MAY/JUNE          | 20                        | 0                       | 0                                            |  |  |  |